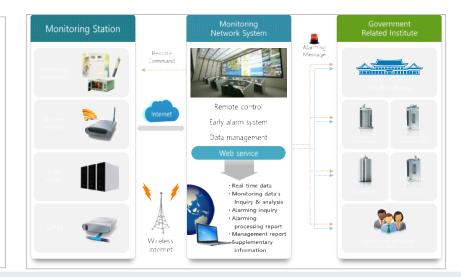

#### Sustainable Water: River Waster Quality Monitoring

| <b>Project Name</b>      | <ul> <li>River Water Quality Monitoring Platform (TA, CB, RD&amp;D)</li> </ul>                                                                                                                                   |  |
|--------------------------|------------------------------------------------------------------------------------------------------------------------------------------------------------------------------------------------------------------|--|
| Period / Budget          | <ul> <li>2020-2025 / 100K (Green Patrol RD&amp;D Center), 600K (KEITI), 3.0 M USD (KOICA, MoEF)</li> </ul>                                                                                                       |  |
| Location                 | TBD, Indonesia                                                                                                                                                                                                   |  |
| Technologies             | Water Quality Monitoring System                                                                                                                                                                                  |  |
| Components               | <ul> <li>Field test of WQ sensors and online data collection system</li> <li>Development of master plan and basic design</li> <li>Pilot scale demonstration and optimization of key unit technologies</li> </ul> |  |
| Implementing<br>Entities | <ul> <li>Korea: K-ECO, Green Patrol RD&amp;D Center, GTCK</li> <li>Indonesia: FOERDIA, BPPT</li> </ul>                                                                                                           |  |