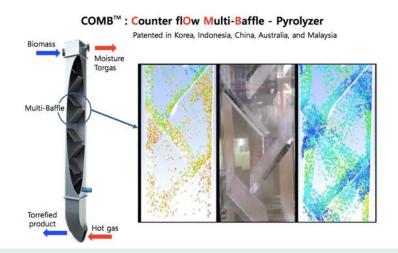

### Circular Economy: Biomass-to-Energy(Terrefaction and Gasification, BTE)

| <b>Project Name</b>                                                                   | <ul> <li>Production of clean fuel with biomass waste (RD&amp;D, CB, IS)</li> </ul> |      |  |  |
|---------------------------------------------------------------------------------------|------------------------------------------------------------------------------------|------|--|--|
| Period / Budget                                                                       | 2019~2023 (5 years) / 550 k USD (NRF)                                              |      |  |  |
| Location                                                                              | <ul> <li>Lampung, Indonesia</li> </ul>                                             |      |  |  |
| Technologies                                                                          | <ul> <li>Torrefaction and gasification</li> </ul>                                  |      |  |  |
|                                                                                       | Long-term performance evaluation with pilot testing in Lampu                       | ng   |  |  |
| Components                                                                            | <ul> <li>Development of business models and technical guidelines</li> </ul>        |      |  |  |
| <ul> <li>Capacity building for Research partners and governmental officers</li> </ul> |                                                                                    | cers |  |  |
| Implementing                                                                          | <ul> <li>Korea: GTCK, KIER(Korea Institute of Energy Research)</li> </ul>          |      |  |  |
| Entities                                                                              | <ul> <li>Indonesia: Lampung University, BPPT</li> </ul>                            |      |  |  |

|                       | Wood chip   | Wood chip   | Torrefied pellet | Coal        |
|-----------------------|-------------|-------------|------------------|-------------|
| Moisture (%)          | 30 – 55     | 7 – 10      | 1 – 5            | 10 - 15     |
| LHV (MJ/kg, db)       | 7 – 12      | 15 – 17     | 18 – 24          | 23 – 28     |
| Bulk density (kg/L)   | 0.20 - 0.30 | 0.55 - 0.65 | 0.65 - 0.75      | 0.80 - 0.85 |
| nergy density (GJ/m³) | 1.4 - 3.6   | 8 - 11      | 12 – 19          | 18 – 24     |
| Hygroscopic property  | Hydrophilic | Hydrophilic | Hydrophobic      | Hydrophobic |
| iological degradation | Fast        | Moderate    | Slow             | None        |
| Milling requirement   | Special     | Special     | Standard         | Standard    |
| Transport cost        | High        | Medium      | Low              | Low         |