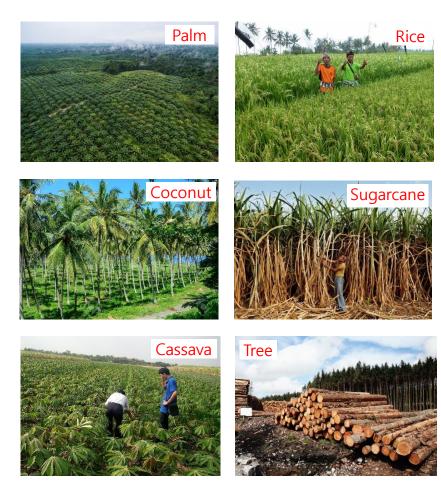

# Understanding Renewable Energy and Waste to Energy: ROI CENTER

Indonesia is facing a serious environmental damage and economic sanctions due to indiscriminate development of biomass industry

#### **Biomass residues**

rice husk

sugarcane bagasse coconut shell

palm kernel shell

crop straw

#### Inventory of biomass waste