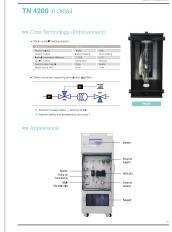

### Circular Economy: Biomass-to-Energy(Terrefaction and Gasification, BTE)

| <b>Project Name</b>                                                                   | <ul> <li>Production of clean fuel with biomass waste (RD&amp;D, CB, IS)</li> </ul> |      |  |  |
|---------------------------------------------------------------------------------------|------------------------------------------------------------------------------------|------|--|--|
| Period / Budget                                                                       | 2019~2023 (5 years) / 550 k USD (NRF)                                              |      |  |  |
| Location                                                                              | <ul> <li>Lampung, Indonesia</li> </ul>                                             |      |  |  |
| Technologies                                                                          | <ul> <li>Torrefaction and gasification</li> </ul>                                  |      |  |  |
|                                                                                       | Long-term performance evaluation with pilot testing in Lampu                       | ng   |  |  |
| Components                                                                            | <ul> <li>Development of business models and technical guidelines</li> </ul>        |      |  |  |
| <ul> <li>Capacity building for Research partners and governmental officers</li> </ul> |                                                                                    | cers |  |  |
| Implementing                                                                          | <ul> <li>Korea: GTCK, KIER(Korea Institute of Energy Research)</li> </ul>          |      |  |  |
| Entities                                                                              | <ul> <li>Indonesia: Lampung University, BPPT</li> </ul>                            |      |  |  |

|                       | Wood chip   | Wood chip   | Torrefied pellet | Coal        |
|-----------------------|-------------|-------------|------------------|-------------|
| Moisture (%)          | 30 – 55     | 7 – 10      | 1 – 5            | 10 - 15     |
| LHV (MJ/kg, db)       | 7 – 12      | 15 – 17     | 18 – 24          | 23 – 28     |
| Bulk density (kg/L)   | 0.20 - 0.30 | 0.55 - 0.65 | 0.65 - 0.75      | 0.80 - 0.85 |
| nergy density (GJ/m³) | 1.4 - 3.6   | 8 - 11      | 12 – 19          | 18 – 24     |
| Hygroscopic property  | Hydrophilic | Hydrophilic | Hydrophobic      | Hydrophobic |
| iological degradation | Fast        | Moderate    | Slow             | None        |
| Milling requirement   | Special     | Special     | Standard         | Standard    |
| Transport cost        | High        | Medium      | Low              | Low         |