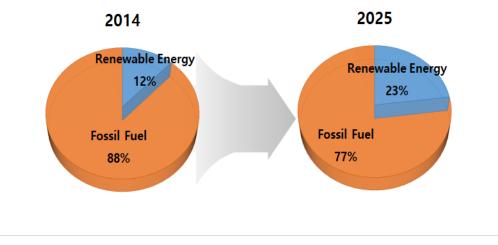

#### Promoting Low-carbon Economy and Renewable Energy

 Indonesia set a target of 23% of energy mix from renewable energy sources (4.7GW) by 2025 to ensure energy security and to reduce GHG emissions (PLN RUPTL 2016-2025)