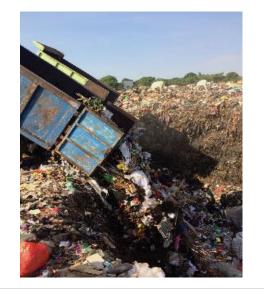

 The main sources of GHG emissions in waste sector are unsanitary landfill and illegal open burning. Therefore, acceleration of Municipal Waste to Energy Power Plant Development was introduced.

#### Willingness to Advanced Waste Management System

- Policies to encourage recycling and Waste-to-Energy technology for reducing GHG emissions and boosting local economy
   Although the Indonesian government has committed to waste
- management, the improvement is limited due to the lack of technical expertise and low technology commercialization with low profitability