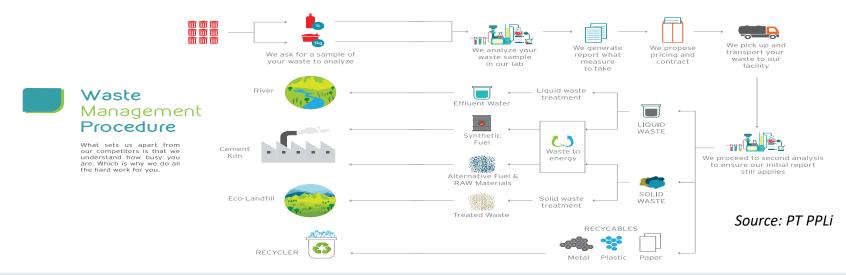

# Understanding Renewable Energy and Waste to Energy: ROI CENTER

Indonesia is strategically promoting an advanced waste management system to reduce GHG emissions, to solve sanitary problem, and to balancing electricity supply & demand

 The main sources of GHG emissions in waste sector are unsanitary landfill and illegal open burning. Therefore, acceleration of Municipal Waste to Energy Power Plant Development was introduced.

#### Willingness to Advanced Waste Management System

- Policies to encourage recycling and Waste-to-Energy technology for reducing GHG emissions and boosting local economy
   Although the Indonesian government has committed to waste
- management, the improvement is limited due to the lack of technical expertise and low technology commercialization with low profitability