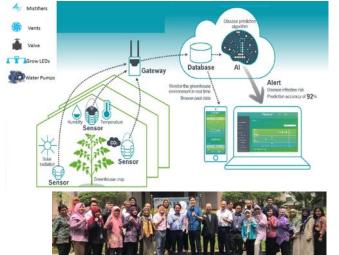

#### **Environment-friendly Farming: Climate Smart Agriculture**

| <b>Project Name</b> | - | Climate Smart Agriculture Development (TA, CB, RD&D)                |            |
|---------------------|---|---------------------------------------------------------------------|------------|
| Period / Budget     |   | 2023 $\sim$ 2025 (3 years) / KIST with Cooperation of BRIN          |            |
| Location            |   | TBD, Indonesia                                                      | THE SECOND |
| Technologies        |   | Integrated smart farming solution 2.0                               |            |
|                     | • | Development of opportunity study and roadmap                        |            |
| Components          | • | Pilot scale demonstration and optimization of key unit technologies |            |
|                     | - | Capacity building for research partners and governmental officers   |            |
| Implementing        | • | Korea: KIST, GTCK                                                   |            |
| Entities            | • | Indonesia: BPPT, Bali Tourism Institute                             |            |