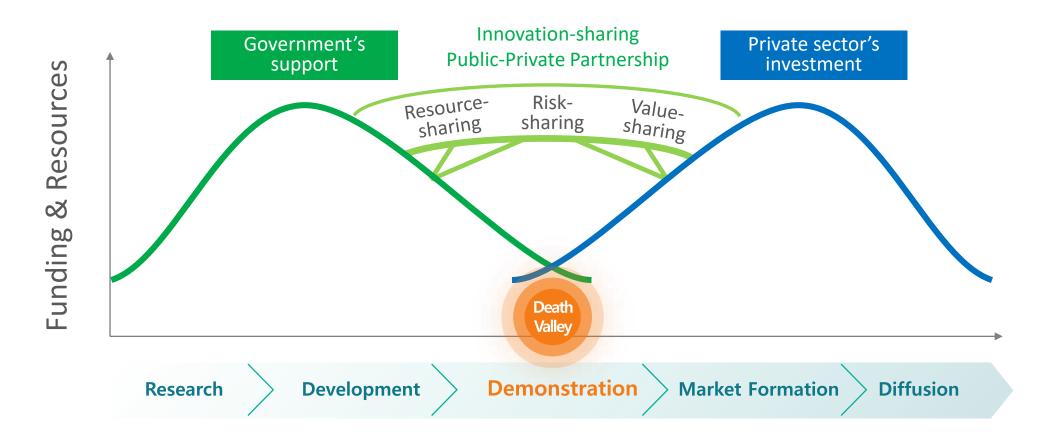

# Promoting Inclusive WtE Partnerships for Renewable Energy of Indonesia toward Green Transformation

KWANYOUNG KIM, Ph.D. Director, GTPI

Green Technology Partnership Initiative Division for Climate Technology Cooperation Green Technology Center, Korea

April 7<sup>th</sup>, 2021



### Valley of Death in Technology Innovation Sequence



**Technology Deployment & Diffusion Stage** 

REEN

CENTER

TECHNOLOGY

### **Innovation-sharing Partnership**





Technology Deployment & Diffusion Stage

# Understanding Renewable Energy and Waste to Energy: ROI CENTER

Indonesia is strategically promoting an advanced waste management system to reduce GHG emissions, to solve sanitary problem, and to balancing electricity supply & demand

#### Promoting Low-carbon Economy and Renewable Energy

 Indonesia set a target of 23% of energy mix from renewable energy sources (4.7GW) by 2025 to ensure energy security and to reduce GHG emissions (PLN RUPTL 2016-2025)

 The main sources of GHG emissions in waste sector are unsanitary landfill and illegal open burning. Therefore, acceleration of Municipal Waste to Energy Power Plant Development was introduced.



#### Willingness to Advanced Waste Management System

- Policies to encourage recycling and Waste-t