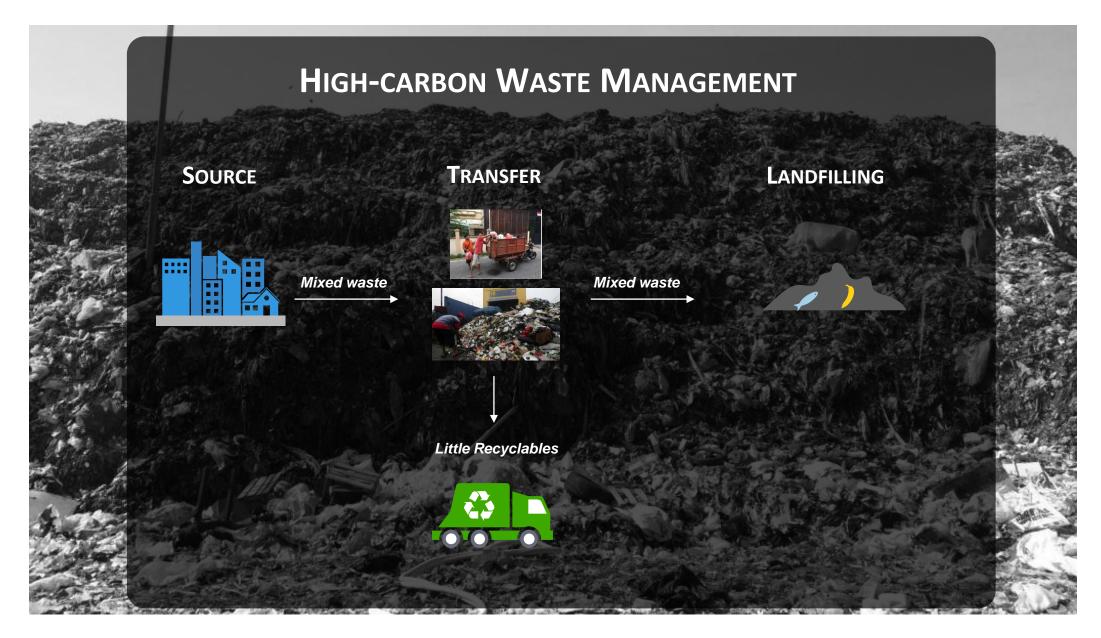

 The main sources of GHG emissions in waste sector are unsanitary landfill and illegal open burning. Therefore, acceleration of Municipal Waste to Energy Power Plant Development was introduced.

#### Willingness to Advanced Waste Management System

- Policies to encourage recycling and Waste-to-Energy technology for reducing GHG emissions and boosting local economy
   Although the Indonesian government has committed to waste
- management, the improvement is limited due to the lack of technical expertise and low technology commercialization with low profitability